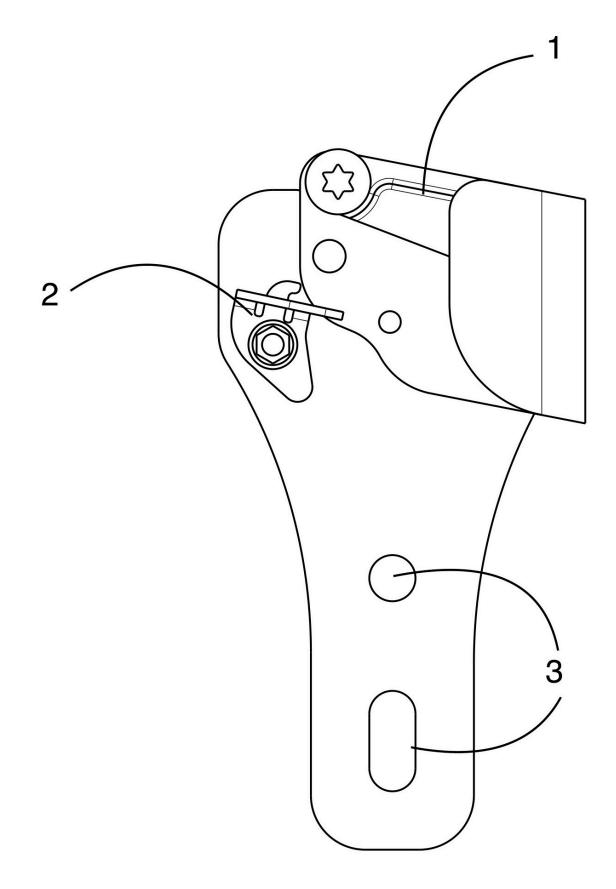

## Components:

#1 Rope grab cam

#2 Locking lever

#3 Mounting holes

#4 Spacer