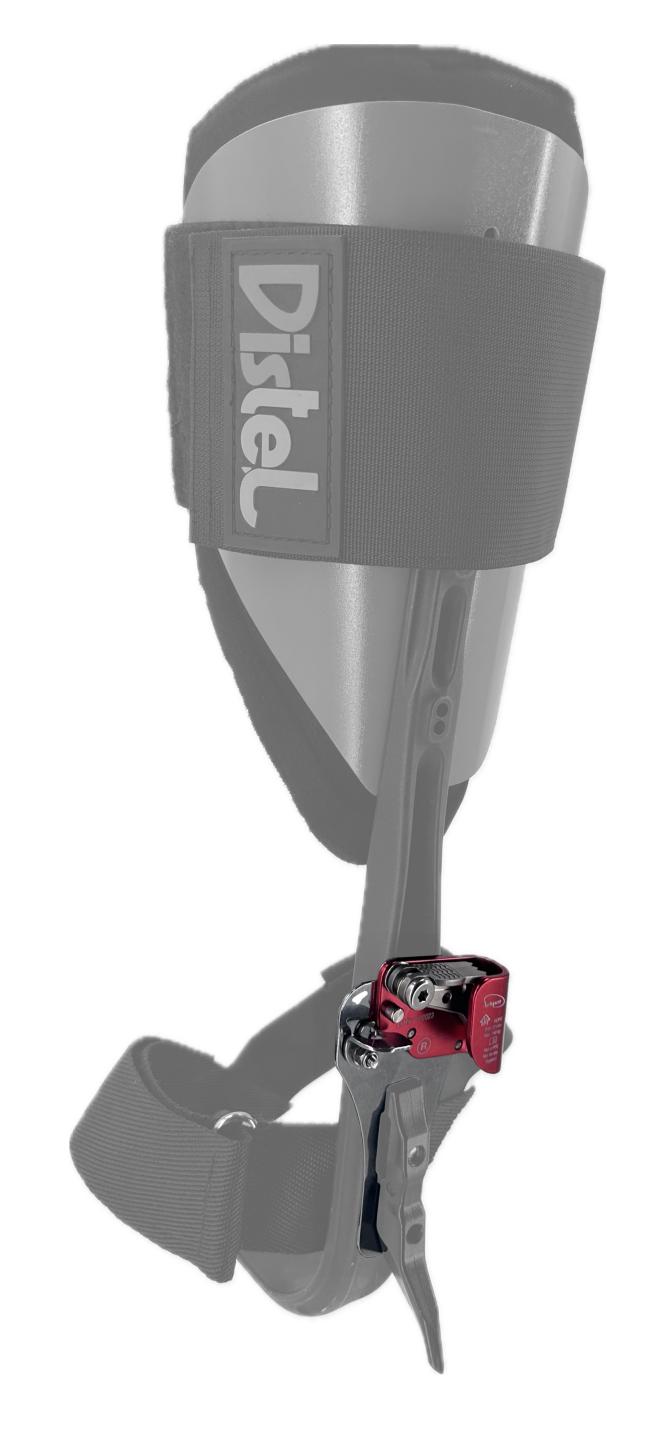

GEMINI Spurs can be easy installed on different climbers brands. Product is provided with special spacers to be installed with Distel 'H' beam shaped shanks. Product is also supplied with longer screws to replace original ones in order to fit the device correctly (detailed informations and drawings displayed on user's manual supplied with product)