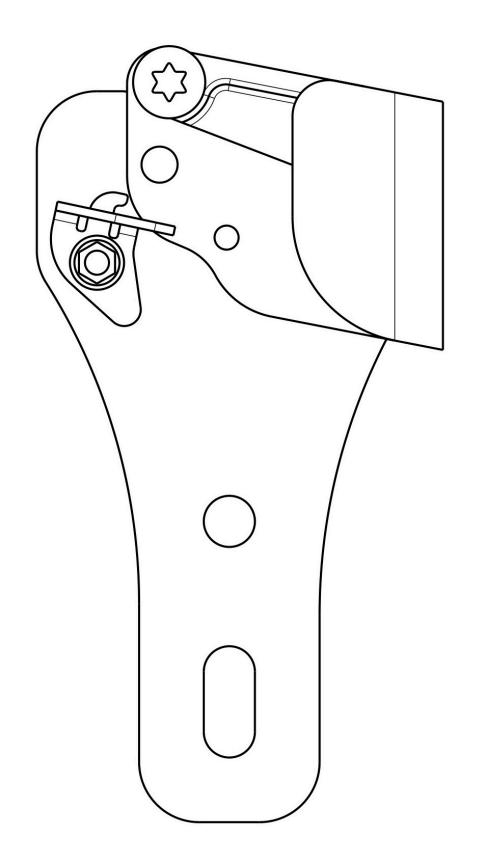

## Components:

#1 Rope grab cam

#2 Locking lever

#3 Mounting holes

#4 Spacer