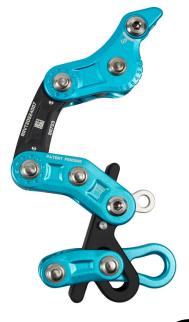

## **ROPE RUNNER VERTEC**

The ultimate climbing device: smooth operation and tool-free adjustments.

## FEATURES & BENEFITS

- On-the-fly tool free adjustments for efficiency in the canopy
- Unmatched SRS climbing
- Easy setup for MRS climbing
- 7 friction settings for the perfect fit on your rope
- Integrated tending point for attachment to your chest harness, compatible with the Notch Magneato
- Mid-line attachable without slic pins
- Designed in collaboration with Kevin Bingham
- Scannable enabled for track and trace capability
- Compatible with ropes 11-12.9mm in diameter
- CE Certified, conforms to regulation EU 2016/425

CERTIFIED

| ITEM#              | 99703                                                |
|--------------------|------------------------------------------------------|
| UPC                | 810122891635                                         |
| HTS                | 7616.99.5190                                         |
| WLL                | 130kg                                                |
| WEIGHT             | 1lb   16oz                                           |
| LENGTH             | 3.7"   9.3cm                                         |
| WIDTH              | 1.9"   4.8cm                                         |
| HEIGHT             | 6.1"   15.5cm                                        |
| ROPE COMPATIBILITY | 11-12.9mm                                            |
| MATERIALS          | Aluminum Alloy / Stainless                           |
| COUNTRY            | TAIWAN                                               |
| COLOR              | Black / Teal                                         |
| CASE QUANTITY      | 12                                                   |
| REPLACEMENT PARTS  | Friction Body Kit (99704)   Upper<br>BOLLARD (99705) |
| CERTIFICATION      | CE, Conforms to regulation EU 2016/425               |