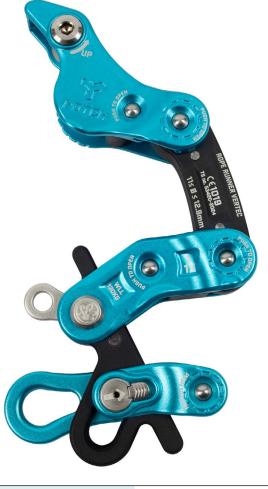

## **ROPE RUNNER VERTEC**

The ultimate climbing device: smooth operation and tool-free adjustments.

## FEATURES & BENEFITS

- On-the-fly tool free adjustments for efficiency in the canopy
- Unmatched SRS climbing
- Easy setup for MRS climbing
- 7 friction settings for the perfect fit on your rope
- Integrated tending point for attachment to your chest harness, compatible with the Notch Magneato
- Mid-line attachable without slic pins
- Designed in collaboration with Kevin Bingham
- Scannable enabled for track and trace capability
- Compatible with ropes 11-12.9mm in diameter
- CE Certified, conforms to regulation EU 2016/425

CERTIFIED

| ITEM#              | 99703                                                |
|--------------------|------------------------------------------------------|
| UPC                | 810122891635                                         |
| HTS                | 7616.99.5190                                         |
| WLL                | 130kg                                                |
| WEIGHT             | 1lb   16oz                                           |
| LENGTH             | 3.7"   9.3cm                                         |
| WIDTH              | 1.9"   4.8cm                                         |
| HEIGHT             | 6.1"   15.5cm                                        |
| ROPE COMPATIBILITY | 11-12.9mm                                            |
| MATERIALS          | Aluminum Alloy / Stainless                           |
| COUNTRY            | TAIWAN                                               |
| COLOR              | Black / Teal                                         |
| CASE QUANTITY      | 12                                                   |
| REPLACEMENT PARTS  | Friction Body Kit (99704)   Upper<br>BOLLARD (99705) |
| CERTIFICATION      | CE, Conforms to regulation EU 2016/425               |